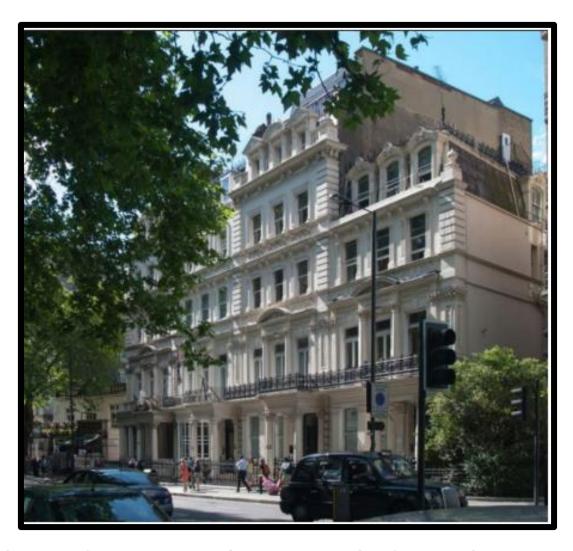

# OFFICE SUITES TO LET IN IMPRESSIVE VICTORIAN BUILDING OVERLOOKING HYDE PARK

#### LOCATION

The property is prominently situated on the north side of Bayswater Road overlooking Hyde Park. It is close to Lancaster Gate underground station and also a short walk from Paddington Station.

There are shops and restaurants in the immediate vicinity and numerous bus routes serve the street.