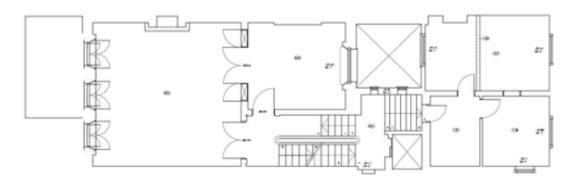

54      | £65.00      | £18.00 | £10.00            | £93.00       | £54,405               |  |

Service charge includes building insurance and electricity within the demise.

### **AMENITIES**

- \* Attractive Victorian building
- \* Fine period entrance hall
- \* Bright office suites with high plaster ceilings
- \* Stunning first floor with original features
- \* Passenger lift to fourth floor
- \* Fifth floor suite with balcony and amazing views over Hyde Park
- \* Comfort Cooling
- \* Kitchen facilities

**LEASE** 

New lease/s on terms by arrangement

**LEGAL COSTS** 

Each party to be responsible for their own legal costs.

**VIEWING** 

By appointment through joint sole agents

Daniel Isaacs Wiltshire Daniels 020 7529 5559

dbi@wiltshiredaniels.com

## First floor



# Third floor



# Fifth floor



# First floor







## Fifth floor