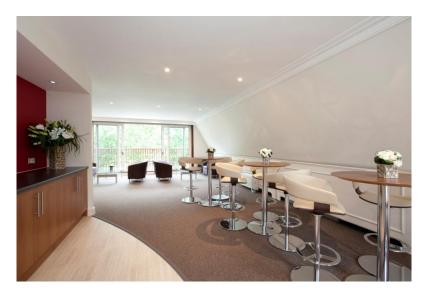

The fifth-floor benefits from floor to ceiling windows and a full width balcony overlooking the park.

| FLOOR | SQ<br>FT | SQ<br>M | RENT<br>PSF | RATES  | SERVICE<br>CHARGE | TOTAL<br>PSF | TOTAL<br>PER<br>ANNUM |  |
|-------|----------|---------|-------------|--------|-------------------|--------------|-----------------------|--|
| First | 1,075    | 100     | £65.00      | £18.00 | £10.00            | £93.00       | £99,975               |  |
| Third | 760      | 71      | £60.00      | £18.00 | £10.00            | £88.00       | £66,880               |  |
| Fifth | 585      | 54      | £65.00      | £18.00 | £10.00            | £93.00       | £54,405               |  |

### **AMENITIES**

- \* Attractive Victorian building
- \* Fine period entrance hall
- \* Bright office suites with high plaster ceilings
- \* Stunning first floor with original features
- \* Passenger lift to fourth floor
- \* Fifth floor suite with balcony and amazing views over Hyde Park
- \* Comfort Cooling
- \* Kitchen facilities

# Fifth floor

## Fifth floor