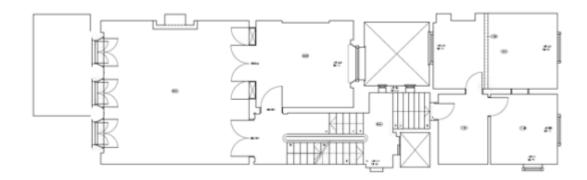

ifth | 585      | 54      | £65.00      | £18.00 | £10.00            | £93.00       | £54,405               |  |

Service charge includes building insurance and electricity within the demise.

### **AMENITIES**

- \* Attractive Victorian building
- \* Fine period entrance hall
- \* Bright office suites with high plaster ceilings
- \* Stunning first floor with original features
- \* Passenger lift to fourth floor
- \* Fifth floor suite with balcony and amazing views over Hyde Park
- \* Comfort Cooling
- \* Kitchen facilities

**LEASE** 

New lease/s on terms by arrangement

**LEGAL COSTS** 

Each party to be responsible for their own legal costs.

**VIEWING** 

By appointment through joint sole agents

Daniel Isaacs Wiltshire Daniels 020 7529 5559

dbi@wiltshiredaniels.com

## First floor



# Third floor



# Fifth floor



# First floor







## Fifth floor